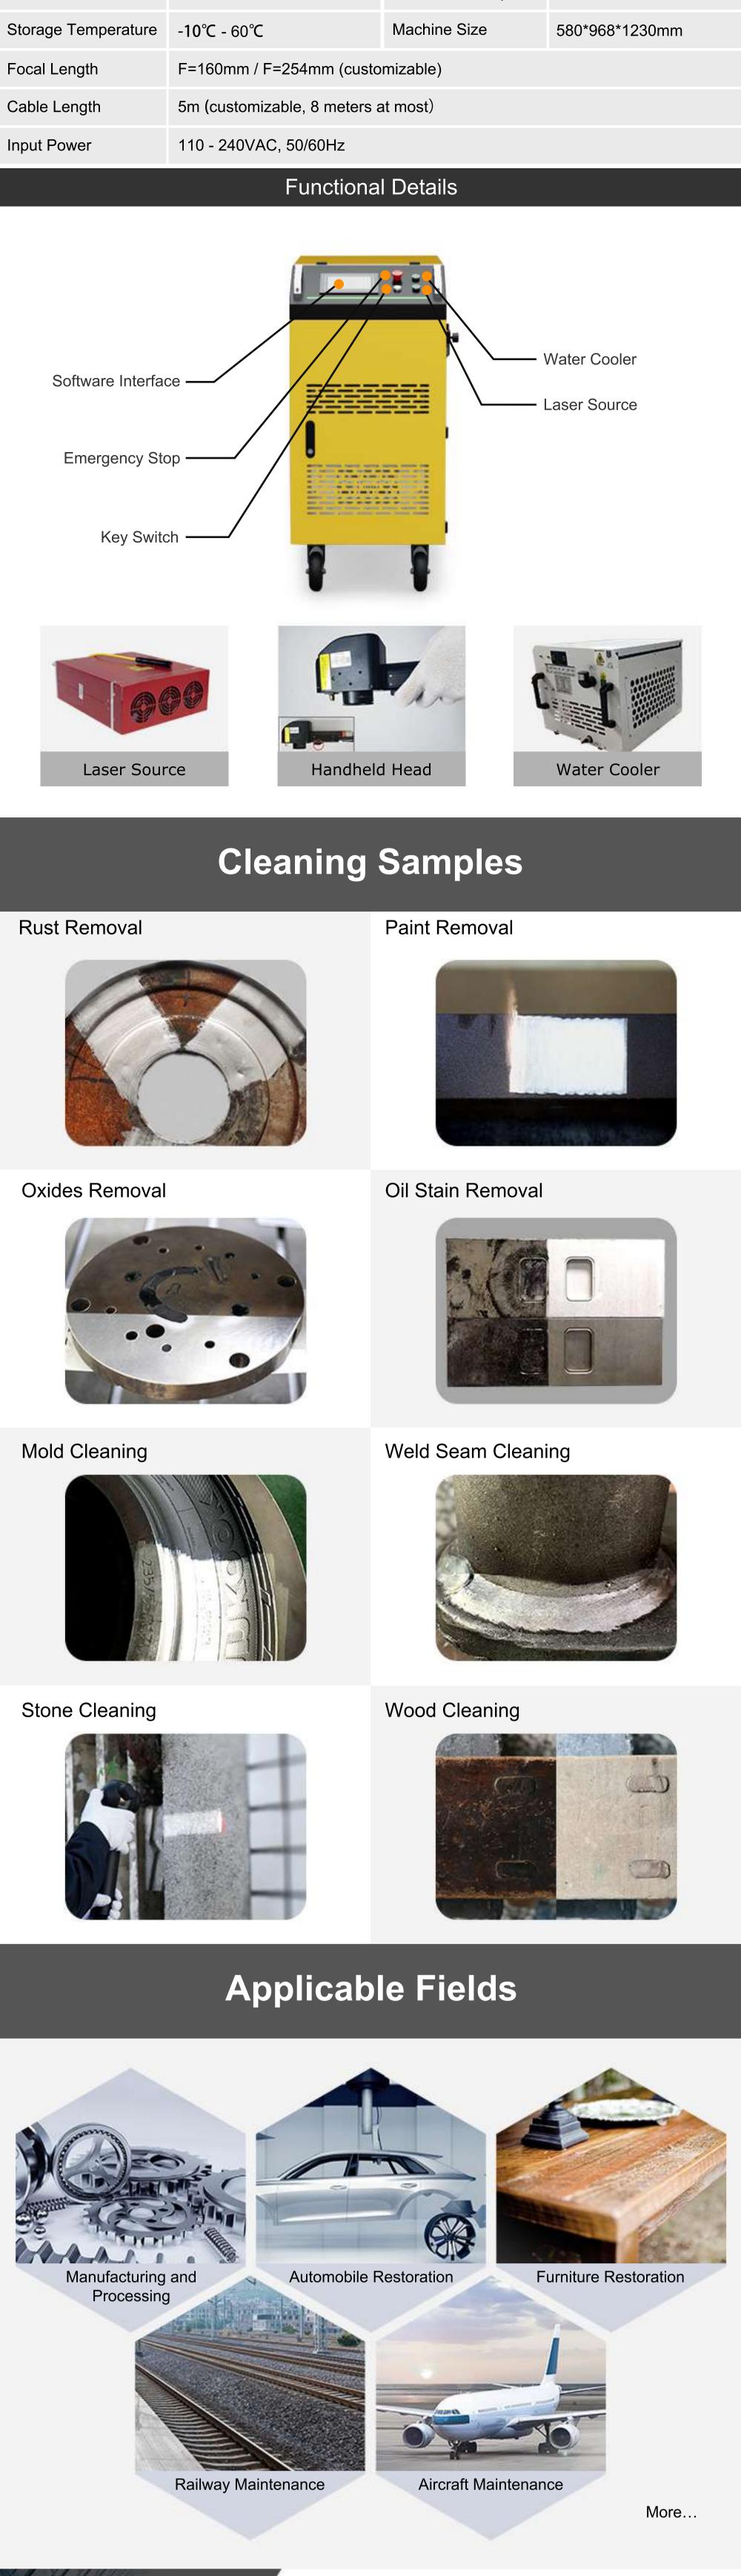

#### **Professional Cleaning System**

Professional galvanometer scanner, with fast speed and stable performance. Dual optic beam and multiple cleaning modes can cope with different cleaning requirements and needs. More portable cleaning head, only 1.2kg.

#### Industrial style, being durable and protective

The case is made of strong metal plate, that can be more durable and protective. Shock-absorbing and universal wheels enable it move more easily. Simple and delicate design makes operation easy.

#### **Stable Water Cooling System**

First-brand water cooler with stable performance, simple operation and maintenance. Adequate water circulation ensures good heat dissipation in the cleaning system and extends the service life of the whole machine.

**Standard Accessories** 

## **Product Information**

Field lens

Mask

Dimension

Product Parameters Model 500W MRJ-FL-C500C Laser Power Single Pulsed Energy Laser Wavelength 15/50mJ 1064nm **Clean Head Weight** 1.2kg **Touch Screen** 7 inch About 230kg **Cleaning Modes** Machine Weight 8 patterns **Cooling Method** Water Cooling Operating Humidity 10% to 80% Working Temperature **Power Consumption** 0°C - 45°C 3000W