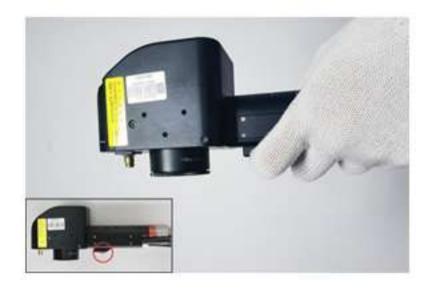

#### **Professional Cleaning System**

Professional galvanometer scanner, with fast speed and stable performance. Dual optic beam and multiple cleaning modes can cope with different cleaning requirements and needs. More portable cleaning head, only 1.2kg.