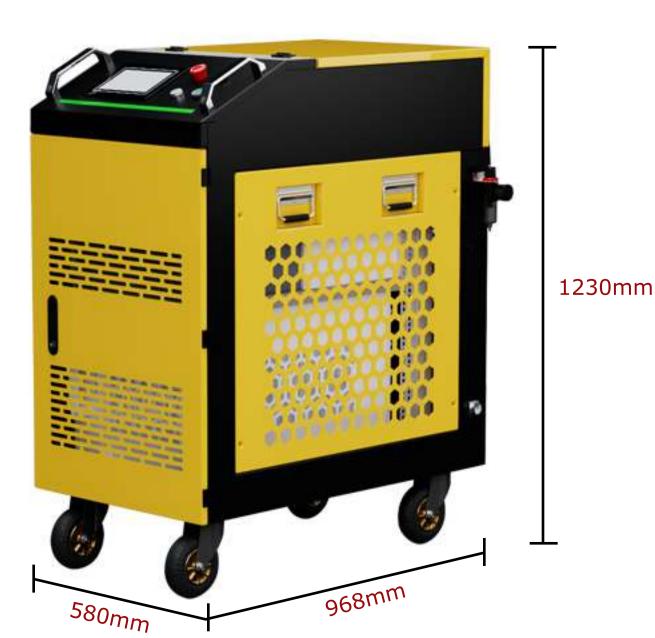

## **Product Information**

Field lens

Mask

Dimension

Product Parameters Model 500W MRJ-FL-C500C Laser Power Single Pulsed Energy Laser Wavelength 15/50mJ 1064nm **Clean Head Weight** 1.2kg **Touch Screen** 7 inch About 230kg **Cleaning Modes** Machine Weight 8 patterns **Cooling Method** Water Cooling Operating Humidity 10% to 80% Working Temperature **Power Consumption** 0°C - 45°C 3000W