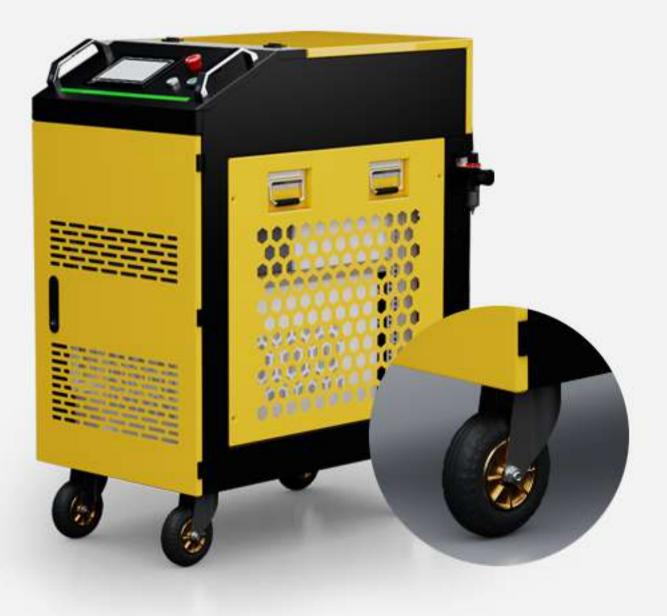

#### Industrial style, being durable and protective

The case is made of strong metal plate, that can be more durable and protective. Shock-absorbing and universal wheels enable it move more easily. Simple and delicate design makes operation easy.