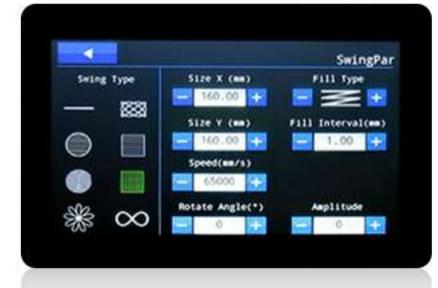

#### **Professional Cleaning System**

Professional galvanometer scanner, with fast speed and stable performance. Dual optic beam and multiple cleaning modes can cope with different cleaning requirements and needs. More portable cleaning head, only 1.2kg.

## **Product Information**

Field lens

Mask

Dimension

Product Parameters Model 500W MRJ-FL-C500C Laser Power Single Pulsed Energy Laser Wavelength 15/50mJ 1064nm **Clean Head Weight** 1.2kg **Touch Screen** 7 inch About 230kg **Cleaning Modes** Machine Weight 8 patterns **Cooling Method** Water Cooling Operating Humidity 10% to 80% Working Temperature **Power Consumption** 0°C - 45°C 3000W