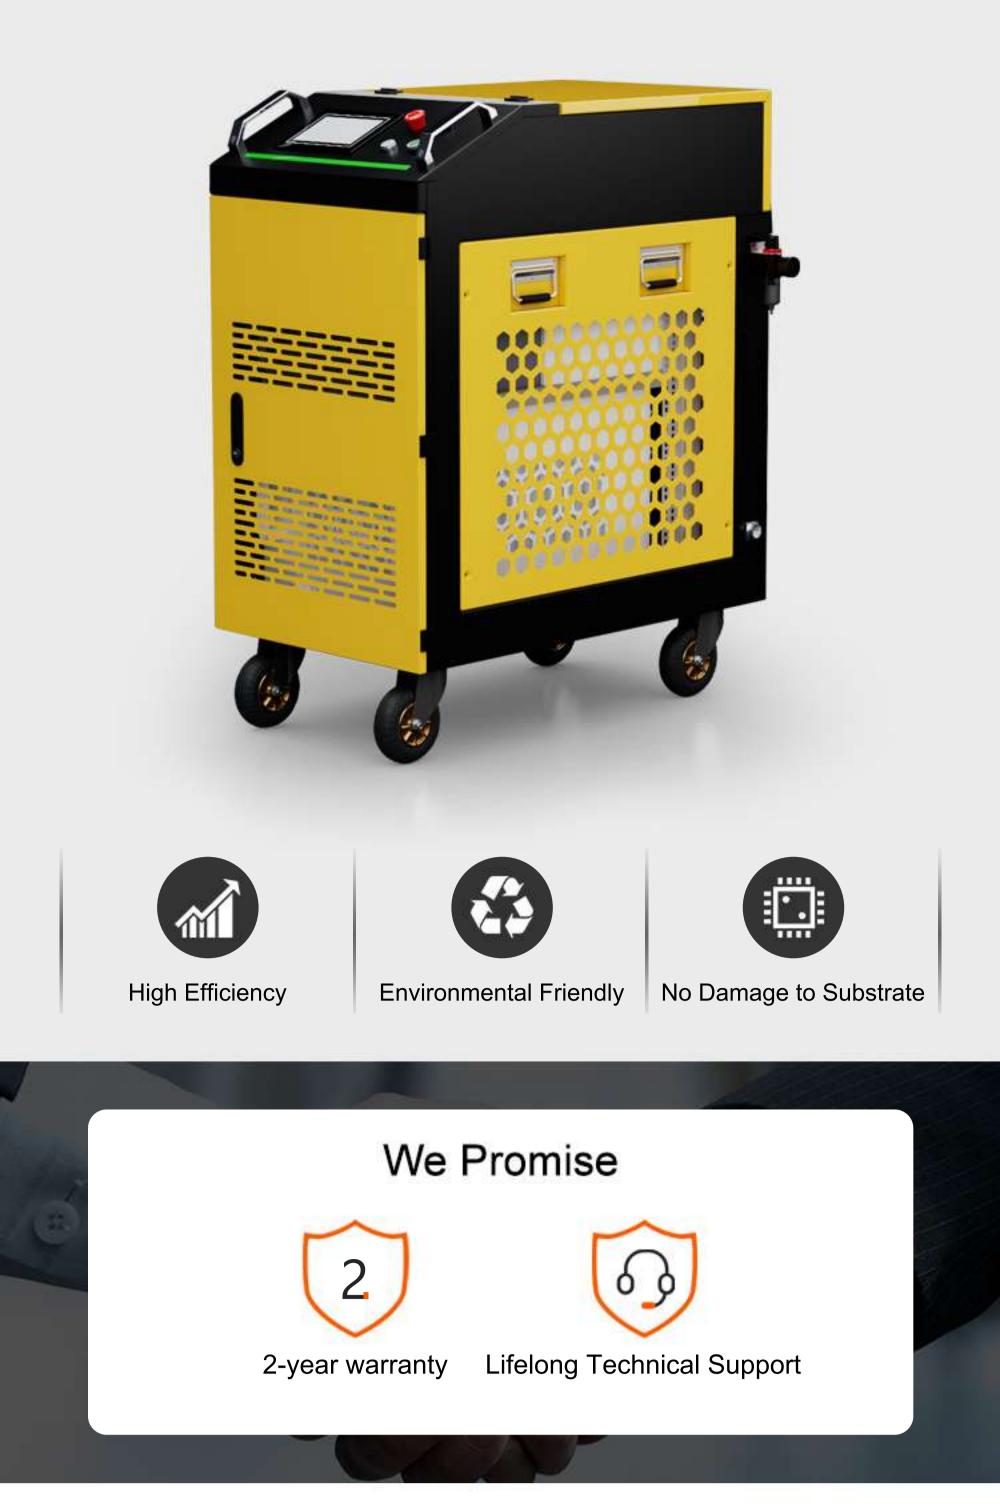

#### Industrial style, being durable and protective

The case is made of strong metal plate, that can be more durable and protective. Shock-absorbing and universal wheels enable it move more easily. Simple and delicate design makes operation easy.

**Standard Accessories** 